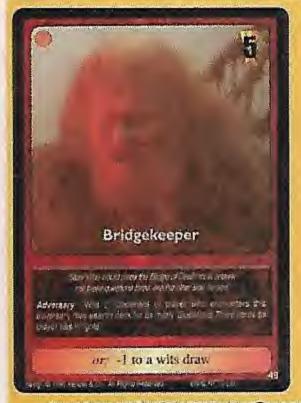

persona or knight from your dead cart to your hand but with half of normal combat and wits. (Restore the combat and wits of a knight who has had one or both of his abilities reduced.)

Dramatic Escape

Save a knight from death if Concorde is a member of your Round Table. (A Knight who has been placed in the deadf cart this turn may return to play in 3 turns.)



Name

Grail # Rarity

Description

 ■ Bridgekeeper and **Questions Three: Feast:** This combo's a can't miss!

When your opponent bumps into the Bridgekeeper, fetch the Questions Three about the feast in the Book of Armaments. If your opponent guesses wrong, you get your ante back. If he guesses right, you mock him for being such a geek. (Only a total loser would have seen the movie enough times to answer the question correctly.)



approached) the Bridge of Death must around me those purposions three! Ele the other nide he are." What is your quest 1) What were 4 things that the poopie brasted upon in the Answers 1) Any enswer will do 2) To seek the Holy Elicat. of Any 4 of the following families, skythes carps, anchorses, drampolans, broakfest consols and fruit bets Ethet Constiner may revoke his area or: switch any 2 face-down cards

**QUESTIONS THREE: FEAST** BRIDGEKEEPER

Angelic Influence Permanent +1 on draws made to find the Holy Grail. (Search deck for God and reshuffle.) Arrested

"Eliminates a knight from the game. This card counters the game-ending effects of Slaying of Historian, but only if a knight is actually eliminated. (Opponent must immediately discard 2 cards.)"

Prevent opponent from playing a co